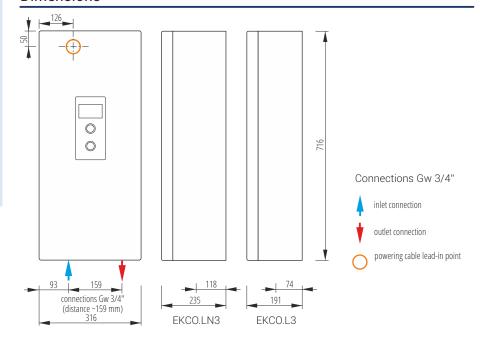

# Electric boilers

# EKCO.LN3 EKCO.L3



Boilers in basic configuration.

## Most important advantages

- Automatically modulates the power of immersion heaters dependent on the heat demand
- Panel control allows heating water temperature range from 20 to 85°C
- Co-operation with central heating and DHW cylinder
- Equipped with an expansion vessel 5 liters and circulation pump (EKCO.LN3)
- In cooperation with a hot water cylinder there is possible water temperature control and turning-on circulation pump in accordance with the set daily and weekly programs

#### **Dimensions**



#### Technical data

EKCO.LN3 - model - with an expansion vessel

| Type                   | Rated power    | Rated voltage | Rated electrical energy demand (A) | Minimal wires cross-section (mm²) |
|------------------------|----------------|---------------|------------------------------------|-----------------------------------|
| EKCO.LN3 - 04/06/08    | 2/4/6/8 kW     | 230V~         | 8,7/17,4/26,1/34,8                 | 3 x 2,5/2,5/4/6                   |
|                        |                | 400V 3~       | 5,8/8,7/11,6                       | 5 x 2,5/2,5/2,5                   |
| EKCO.LN3 - 12/16/20/24 | 12/16/20/24 kW | 400V 3~       | 3 x 17,4/23,1/28,8/34,6            | 5 x 2,5/4/4/6                     |

EKCO.L3 - model - without an expansion vessel

| Туре